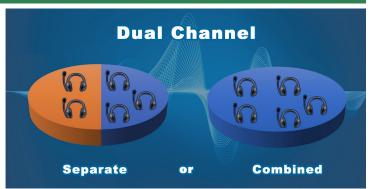

2 CHANNELS READY OUT

NOISE

CANCELLING

2.4GHz FREQUENCY NO BASE STATION

DOUBLE & SINGLE HEADSETS

## TRUE WIRELESS SELF-CONTAINED FULL DUPLEX COMMUNICATION

OF THE BOX

**Ultralite PRO16** all-in-one wireless link **up to 16 users in full duplex without a base station**. Lightning-fast microprocessor provides **two channels** of simultaneous talk hands-free communication, allowing separate groups to speak privately. **Connect your entire crew in full duplex conference with the touch of a button**.