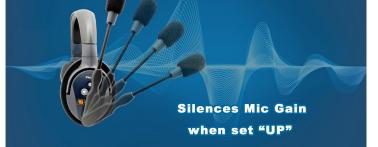

**ENGINEERED TO PROVIDE CLEAR AUDIO & ALL-DAY COMFORT** 

Auto Mute Boom

**Deluxe** Padding

Eartec's **noise cancelling** auto mute microphone silences the signal when the boom is set UP. The Mic assembly features internal metal construction and stainless attachment hardware. The **new deluxe ear pad** is extra wide, soft and weather resistant. Large capacity Lithium Polymer batteries provide **a run time of up to 10 hours**.