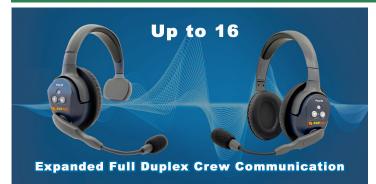

## PROFESSIONAL | WIRELESS

A new breed of full duplex wireless for up to 16 users - 2.4 GHz Frequency

**TRUE WIRELESS** 

16 USERS

10 HOUR

BATTERY

RANGE

A & B

## TRUE WIRELESS SELF-CONTAINED FULL DUPLEX COMMUNICATION

OF THE BOX

**Ultralite PRO16** all-in-one wireless link **up to 16 users in full duplex without a base station**. Lightning-fast microprocessor provides **two channels** of simultaneous talk hands-free communication, allowing separate groups to speak privately. **Connect your entire crew in full duplex conference with the touch of a button**.