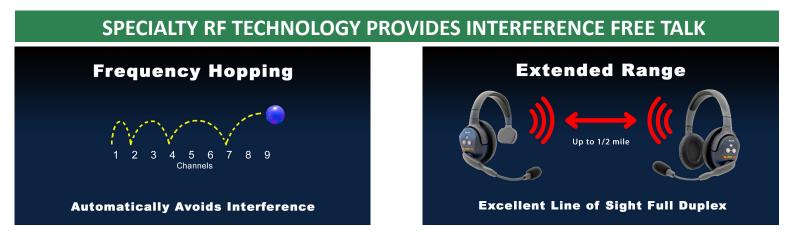

Engineered with a technology known as **Active Frequency Hopping**, the Pro16 monitor the surrounding environment and automatically switch channels to avoid interference. Operating range **over ½ mile line of sight**.