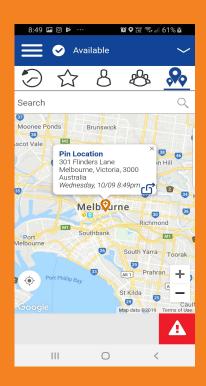

Integrated Messaging – Push text, video, audio, photos and files to individuals or groups. See threaded history for communication details. Store and forward is supported for offline users.

**Mapping and Location** – Find an address, coordinate a meeting place or share your location with others.