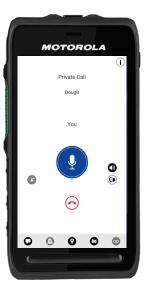

#### **KEY FEATURES**

**PTT Communications** – Fast, secure and reliable PTT voice communication at the touch of a button. Collaborate with an individual, predefined group or ad-hoc groups created on the fly.