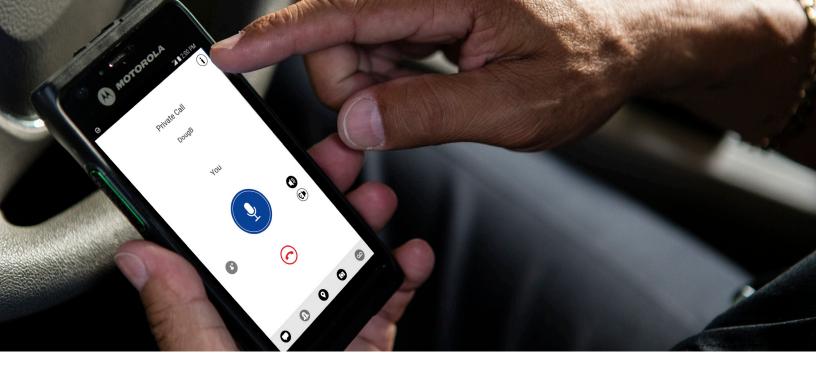

#### **KEY FEATURES**

**PTT Communications** – Fast, secure and reliable PTT voice communication at the touch of a button. Collaborate with an individual, predefined group or ad-hoc groups created on the fly.

#### TWO MODES, ONE APPLICATION

Communicate and collaborate with individuals or teams at the touch of a button. Users can select one of two client modes - PTT Radio, which emulates the experience of a radio device, and a Standard mode, which offers full client functionality.