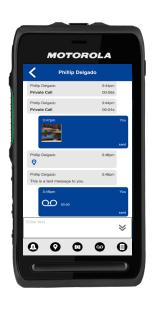

Integrated Messaging – Push text, video, audio, photos and files to individuals or groups. See threaded history for communication details. Store and forward is supported for offline users.

**Mapping and Location** – Find an address, coordinate a meeting place or share your location with others.