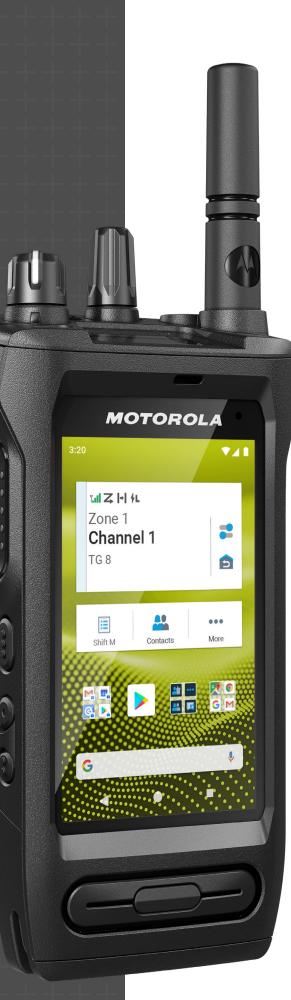

# FULL MULTIMEDIA CAPABILITIES ON AN ANDROID PLATFORM WITH AN OPEN APP ECOSYSTEM

An intuitive touchscreen lets you view high resolution images, and an integrated camera lets you send even stream — photos and videos.

#### **FEATURES**

- ANDROID PLATFORM
- OPEN APP ECOSYSTEM
- UNIFIED TECHNOLOGY ECOSYSTEM
- FULL MULTIMEDIA CAPABILITIES
- INTUITIVE TOUCHSCREEN INTERFACE